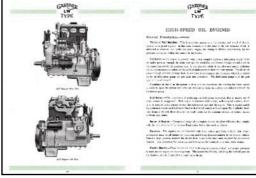

China Mug 275ml Colour. White £5.00 each

Pens £1.00 each

Cut Vinyl Sticker External Surface Fixing Size. 175mm x 45mm £1.00 each

Limited Edition 150<sup>th</sup> Anniversary Pin Badges £4.00 each

Reprint of sales catalogue 515, scanned and cleaned up from an original circa 1930 edition. 24 pages detailing the available range of 1-6 cyl engines with installation and outline drawings.

Printed on good quality paper and slightly en-larged to A4

## Both publications are available at £5.00 each plus £1.75 for P&P

Reprint of sales catalogue 527.1, scanned and cleaned up from an original circa 1935 edition. 32 pages detailing the available range of 3-6 cyl engines highlighting the qualities and advantages of the engine.

Printed on good quality paper and slightly enlarged to A4

Original copy provided by the Anson Engine Museum

Sew on Badge 4½" X 2¼" £2.50 each